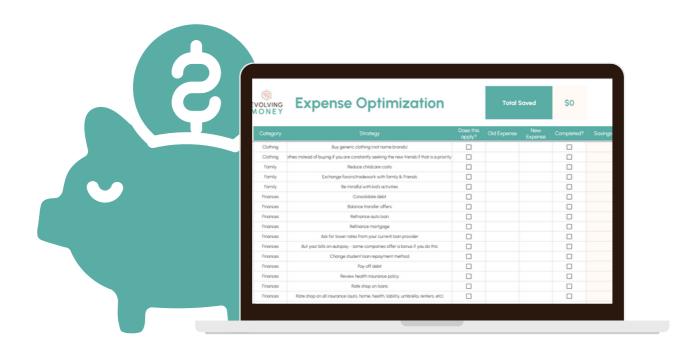

## 1 Expense Optimization

Below is a link to your Expense Optimization tool You will need to access with a google drive account for the best experience. Keep track of everyone you are sending cards to.

DOWNLOAD THE GOOGLE SHEET HERE